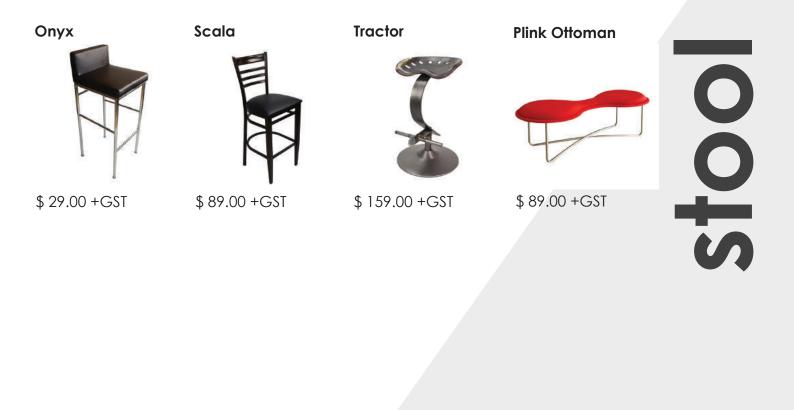

# instyleseatin

furniture company

**Opal - Cherry** 

\$ 95.00 +GST Second hand item

Scala

\$ 59.00 +GST

**Sunshine** 

Paris

\$ 99.00 +GST

Portofino

\$89.00 +GST

Vintage Talma 2

\$ 25.00 +GST

\$ 65.00 +GST

Mika

\$89.00 +GST